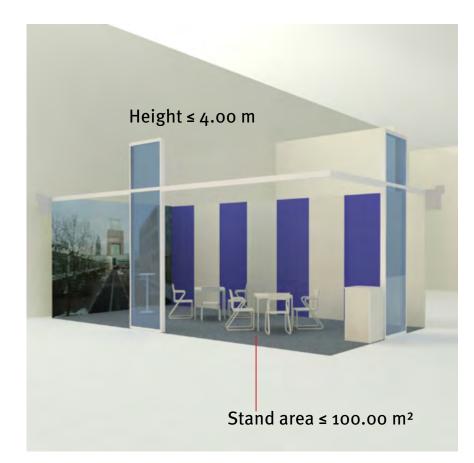

#### The following stand constructions are not subject to approval:

- single-storey stands
  - $\cdot$  having a surface no larger than 100  $m^2$
  - not higher than 4.00 m
  - $\cdot$  as far as they are not considered as special constructions