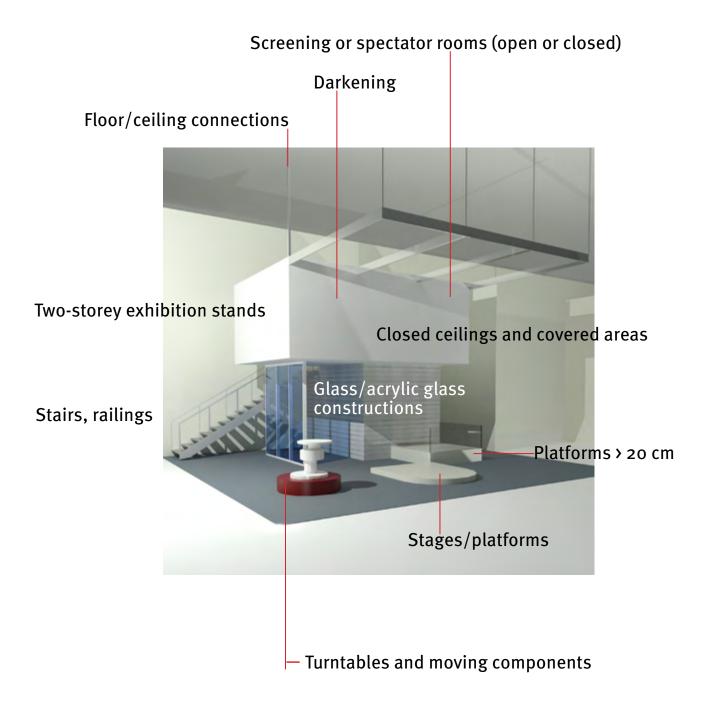

#### The following stand constructions are subject to approval:

- stand areas larger than 100 m<sup>2</sup>
- stand structures and exhibits higher than 4.00 m \*
- two-storey structures \*
- screening or spectator rooms
- stages/platforms
- outdoor structures \*
- temporary structures, tents \*
- special constructions:
  - $\cdot$  suspensions
  - boundary construction to the aisles
  - moving components
  - · glass/acrylic glass construction
  - $\cdot$  stair/railing/platform with a height > 20 cm \*
  - · stand with ceiling/closed ceilings
  - floor/ceiling connections \*
  - darkened stand area
  - foundation works \*